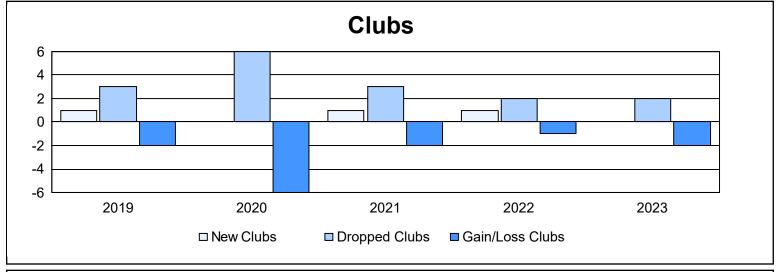

District 116 B As of June 2023 Cumulative

| Year      | New<br>Clubs | Dropped<br>Clubs | Gain/<br>Loss<br>Clubs | New<br>Members | Charter<br>Members | Reinstate<br>Members | Transfer<br>Members | Total<br>Member<br>Added | Total<br>Members<br>Dropped | Gain/<br>Loss<br>Members |
|-----------|--------------|------------------|------------------------|----------------|--------------------|----------------------|---------------------|--------------------------|-----------------------------|--------------------------|
| 2018-2019 | 1            | 3                | -2                     | 84             | 28                 | 1                    | 4                   | 117                      | 121                         | -4                       |
| 2019-2020 | 0            | 6                | -6                     | 43             | 5                  | 29                   | 4                   | 81                       | 223                         | -142                     |
| 2020-2021 | 1            | 3                | -2                     | 33             | 21                 | 15                   | 6                   | 75                       | 115                         | -40                      |
| 2021-2022 | 1            | 2                | -1                     | 82             | 26                 | 1                    | 7                   | 116                      | 117                         | -1                       |
| 2022-2023 | 0            | 2                | -2                     | 96             | 7                  | 22                   | 3                   | 128                      | 108                         | 20                       |
| Average   | 1            | 3                | -3                     | 68             | 17                 | 14                   | 5                   | 103                      | 137                         | -33                      |