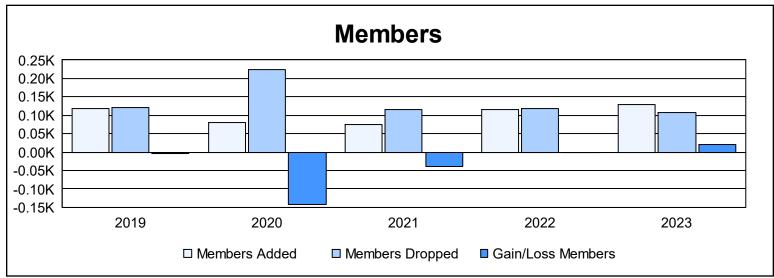

District 116 B As of June 2023 Cumulative

| Year      | New<br>Clubs | Dropped<br>Clubs | Gain/<br>Loss<br>Clubs | New<br>Members | Charter<br>Members | Reinstate<br>Members | Transfer<br>Members | Total<br>Member<br>Added | Total<br>Members<br>Dropped | Gain/<br>Loss<br>Members |
|-----------|--------------|------------------|------------------------|----------------|--------------------|----------------------|---------------------|--------------------------|-----------------------------|--------------------------|
| 2018-2019 | 1            | 3                | -2                     | 84             | 28                 | 1                    | 4                   | 117                      | 121                         | -4                       |
| 2019-2020 | 0            | 6                | -6                     | 43             | 5                  | 29                   | 4                   | 81                       | 223                         | -142                     |
| 2020-2021 | 1            | 3                | -2                     | 33             | 21                 | 15                   | 6                   | 75                       | 115                         | -40                      |
| 2021-2022 | 1            | 2                | -1                     | 82             | 26                 | 1                    | 7                   | 116                      | 117                         | -1                       |
| 2022-2023 | 0            | 2                | -2                     | 96             | 7                  | 22                   | 3                   | 128                      | 108                         | 20                       |
| Average   | 1            | 3                | -3                     | 68             | 17                 | 14                   | 5                   | 103                      | 137                         | -33                      |